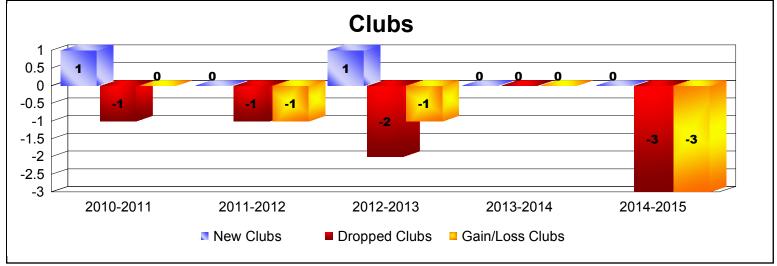

District 107 B

As of June 2015 Cumulative

| Year      | New<br>Clubs | Dropped<br>Clubs | Gain/<br>Loss<br>Clubs | New<br>Members | Charter<br>Members | Reinstate<br>Members | Transfer<br>Members | Total<br>Member<br>Added | Total<br>Members<br>Dropped | Gain/<br>Loss<br>Members |
|-----------|--------------|------------------|------------------------|----------------|--------------------|----------------------|---------------------|--------------------------|-----------------------------|--------------------------|
| 2010-2011 | 1            | -1               | 0                      | 73             | 20                 | 1                    | 6                   | 100                      | -139                        | -39                      |
| 2011-2012 | 0            | -1               | -1                     | 96             | 1                  | 1                    | 6                   | 104                      | -119                        | -15                      |
| 2012-2013 | 1            | -2               | -1                     | 52             | 26                 | 1                    | 8                   | 87                       | -126                        | -39                      |
| 2013-2014 | 0            | 0                | 0                      | 68             | 0                  | 1                    | 6                   | 75                       | -102                        | -27                      |
| 2014-2015 | 0            | -3               | -3                     | 77             | 0                  | 0                    | 2                   | 79                       | -136                        | -57                      |
| Average   | 0            | -1               | -1                     | 73             | 9                  | 1                    | 6                   | 89                       | -124                        | -35                      |