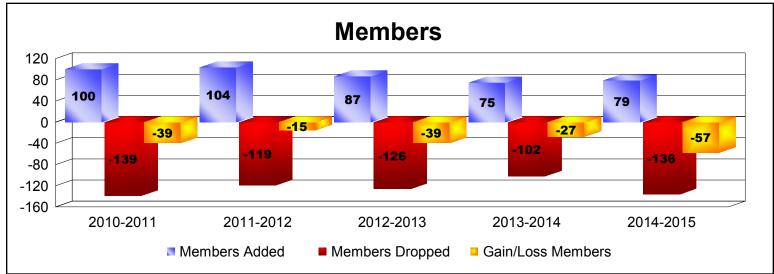

District 107 B

As of June 2015 Cumulative

| Year      | New<br>Clubs | Dropped<br>Clubs | Gain/<br>Loss<br>Clubs | New<br>Members | Charter<br>Members | Reinstate<br>Members | Transfer<br>Members | Total<br>Member<br>Added | Total<br>Members<br>Dropped | Gain/<br>Loss<br>Members |
|-----------|--------------|------------------|------------------------|----------------|--------------------|----------------------|---------------------|--------------------------|-----------------------------|--------------------------|
| 2010-2011 | 1            | -1               | 0                      | 73             | 20                 | 1                    | 6                   | 100                      | -139                        | -39                      |
| 2011-2012 | 0            | -1               | -1                     | 96             | 1                  | 1                    | 6                   | 104                      | -119                        | -15                      |
| 2012-2013 | 1            | -2               | -1                     | 52             | 26                 | 1                    | 8                   | 87                       | -126                        | -39                      |
| 2013-2014 | 0            | 0                | 0                      | 68             | 0                  | 1                    | 6                   | 75                       | -102                        | -27                      |
| 2014-2015 | 0            | -3               | -3                     | 77             | 0                  | 0                    | 2                   | 79                       | -136                        | -57                      |
| Average   | 0            | -1               | -1                     | 73             | 9                  | 1                    | 6                   | 89                       | -124                        | -35                      |